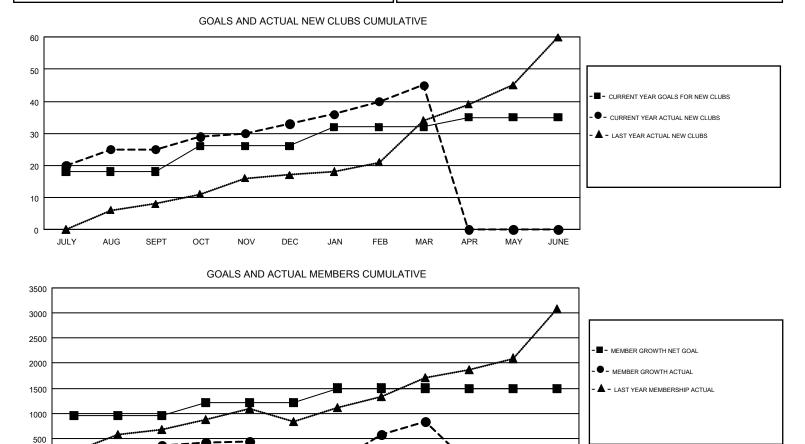

## LOCATION: INDIA

## GMT: N S SANKAR

| GMT: IN 5 SAIN                 | NAR |    |    |                                  |     |       | GMT CA 6 |
|--------------------------------|-----|----|----|----------------------------------|-----|-------|----------|
| Clubs<br>RESULTS FOR 2017-2018 |     |    |    | Members<br>RESULTS FOR 2017-2018 |     |       |          |
|                                |     |    |    |                                  |     |       |          |
| JULY/AUG/SEPT                  | 18  | 25 | 2  | JULY/AUG/SEPT                    | 945 | 1,084 | 697      |
| OCT/NOV/DEC                    | 8   | 8  | 26 | OCT/NOV/DEC                      | 270 | 568   | 1,068    |
| JAN/FEB/MAR                    | 6   | 12 | 4  | JAN/FEB/MAR                      | 285 | 1,581 | 305      |
| APR/MAY/JUNE                   | 3   | 0  | 0  | APR/MAY/JUNE                     | -15 | 0     | 0        |